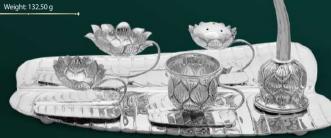

## JEWELLERY

Product No.: SJSSD0315 Weight: 5.73 g

Product No.: SJSSD0133 Weight: 9.92 g

Product No.: SJSSD0167 Weight: 8.84 g

Product No.: SJSRNG0242 Weight: 5.48 g

Product No.: SJSRNG0258 Weight: 5.57 g

Product No.: SJSRNL0600 Weight: 6.24 g