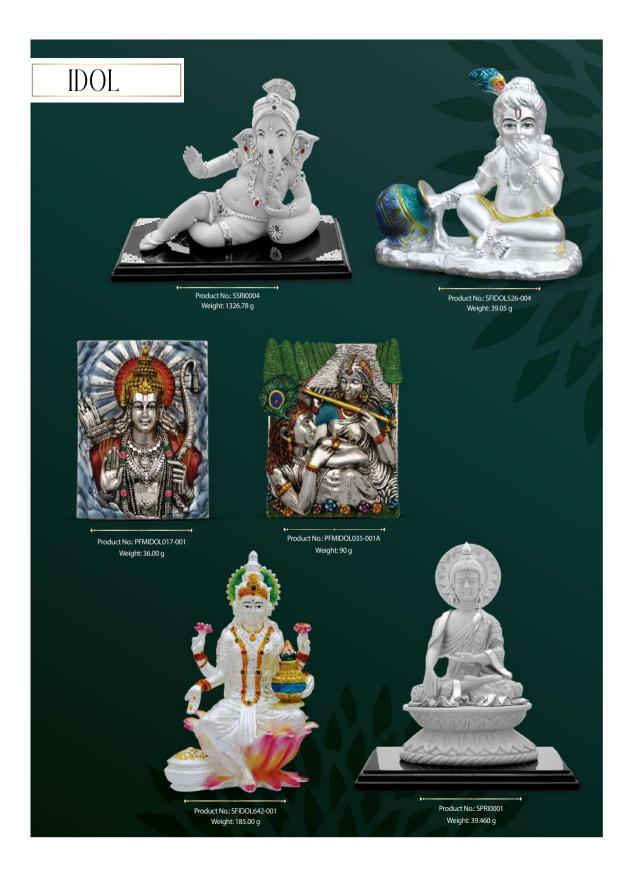

## JEWELLERY

Product No.: SJSSD0315 Weight: 5.73 g

Product No.: SJSSD0133 Weight: 9.92 g

Product No.: SJSSD0167 Weight: 8.84 g

Product No.: SJSRNG0242 Weight: 5.48 g

Product No.: SJSRNG0258 Weight: 5.57 g

Product No.: SJSRNL0600 Weight: 6.24 g

Product No.: SJSBAN0262 Weight: 17.34 g

Product No.: SJPGKA0634 Weight: 32.21 g

Product No.: SJPGKA0563 Weight: 25.78 g

1L + Designs

3L sq feet of **Manufacturing Space** 

**Employees** 

in Manufacturing

Pioneers in Electroforming **Technology** 