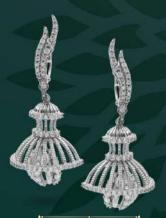

## JEWELLERY

Product No.: SJSSD0315 Weight: 5.73 g

Product No.: SJSSD0133 Weight: 9.92 g

Product No.: SJSSD0167 Weight: 8.84 g

Product No.: SJSRNG0242 Weight: 5.48 g

Product No.: SJSRNG0258 Weight: 5.57 g

Product No.: SJSRNL0600 Weight: 6.24 g